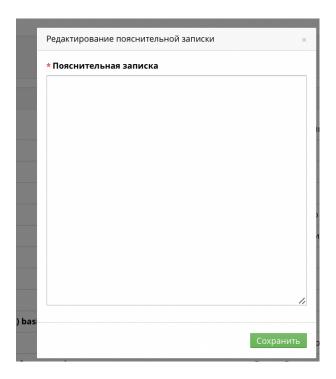

5) "Explanatory note". The explanatory note should contain a brief description/abstract of the theoretical and experimental parts of your dissertation (at least 1000 characters).

6) In the "individual plan of scientific activity" planned indicators for scientific activity are entered, which you will need to fulfill. Indicators cannot be completed below the minimum requirements set by ITMO University. More information about the required indicators for each semester can be found by clicking on the question mark. The system automatically tracks the entered indicators, and also takes into account the types of publications.