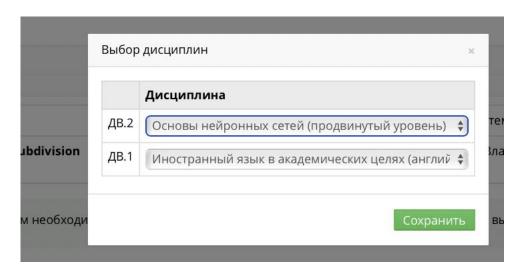

7) "Individual curriculum" contains information about the disciplines that you have to pass. To fill out the plan, you need to enter disciplines of your choice (DV.1 and DV.2) through the button "Choice of disciplines".

After choosing disciplines, do not forget to click on the "Save" button.

Note: if you are a foreign postgraduate student, you need to choose the discipline "Foreign Language for Academic Purposes (Russian as a Foreign Language)". For all other graduate students, the discipline "Foreign Language for Academic Purposes (English on Trajectories)" is provided.