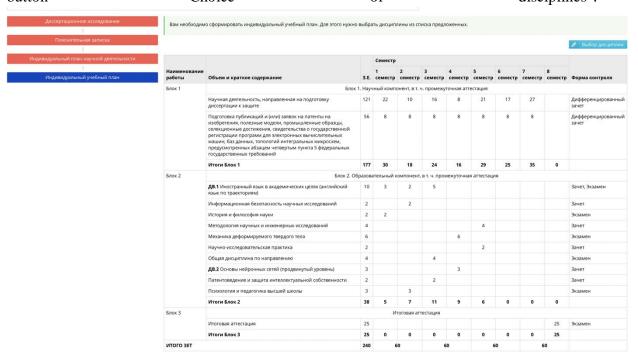

7) "Individual curriculum" contains information about the disciplines that you have to pass. To fill out the plan, you need to enter disciplines of your choice (DV.1 and DV.2) through the button "Choice of disciplines".

After choosing disciplines, do not forget to click on the "Save" button.

Note: if you are a foreign postgraduate student, you need to choose the discipline "Foreign Language for Academic Purposes (Russian as a Foreign Language)". For all other graduate students, the discipline "Foreign Language for Academic Purposes (English on Trajectories)" is provided.