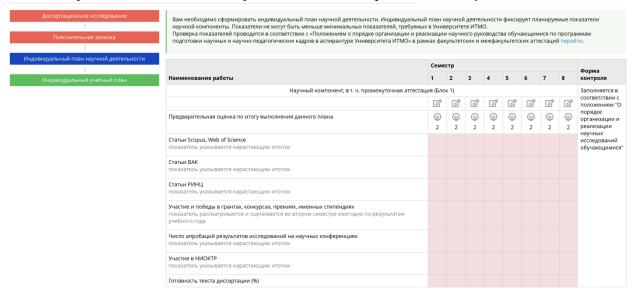

5) "Explanatory note". The explanatory note should contain a brief description/abstract of the theoretical and experimental parts of your dissertation (at least 1000 characters).

6) In the "individual plan of scientific activity" planned indicators for scientific activity are entered, which you will need to fulfill. Indicators cannot be completed below the minimum requirements set by ITMO University. More information about the required indicators for each semester can be found by clicking on the question mark. The system automatically tracks the entered indicators, and also takes into account the types of publications.

For example: if a publication of the RSCI is required in accordance with the minimum requirements, then you can add the publication of the VAK or Scopus to the individual plan, since these publications "overlap" the requirement for the RSCI