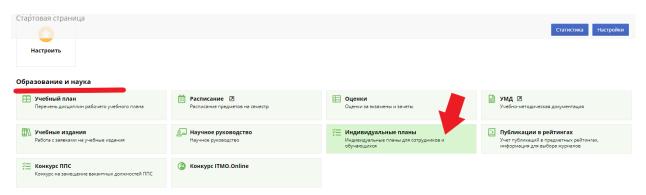

1) In the ISU Personal Account, select the section "Education and Science" -> "Individual Plans":

2) Next, click on the "Create Plan" button:

- 3) The first block provides general information, including: full name, personnel number, term of study, direction and scientific specialty, information about your supervisor and dissertation topic (in accordance with the order), as well as information about the structural unit.
  - The block of general information is generated automatically based on orders for your studying.
- 4) The "Dissertation research" provides information about the topic of your dissertation, the date and number of the protocol of its approval at the department. The extract from the protocol contains information about the supervisor. This information is automatically transmitted after entering the specified information by the departments. In the absence of information or an